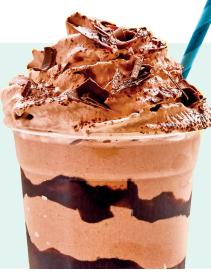

# **DEVIL'S FOOD** SHAKE

Sweeten up your menu with this consumer-tested LTO.

# What's the Concept?

Decadent chocolate ice cream is mixed with rich chocolate fudge pudding and topped with chocolate-flavored whipped cream and cocoa nibs.

| FEATURING | Real Fresh® Chocolate Fudge Pudding